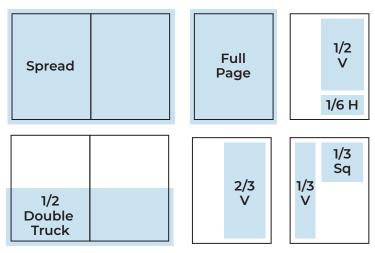

#### **Run of Book**

| Inside spread     | 16" x 10.875"   | \$16,000 |
|-------------------|-----------------|----------|
| Full page         | 8" x 10.875"    | \$8,100  |
| 1/2 page double   | 16" x 5.375"    | \$7,500  |
| 2/3 Pg vertical   | 4.625" x 10"    | \$5,600  |
| 1/2 Pg vertical   | 4.625" x 7.375" | \$4,850  |
| 1/3 Pg vertical   | 2.125" x 10"    | \$2,600  |
| 1/3 Pg square     | 4.625" x 4.875" | \$2,600  |
| 1/6 Pg horizontal | 4.625" x 2.375" | \$1,500  |