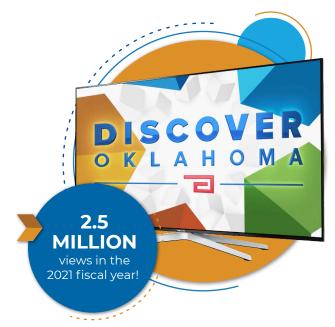

## **QUICK FACTS**

On-air since 1991, *Discover Oklahoma* is a weekly 30-minute statewide television show hosted by Dino Lalli and Lauren Nelson.

The show garners a large and loyal audience, with 1.4 million on-air views and 1.1 million Youtube impressions in the 2021 fiscal year.