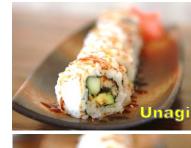

#### **UNAGI ROLL**

\$10.99

Filled with unagi (freshwater eel) roasted with tare (sweet soy sauce), cucumber, and avocado