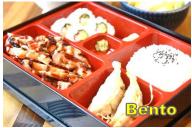

### **BENTO BOX**

\$15.99

Choice of One Protein

- -Chicken, Katsu (+\$1), Pork, Beef (+\$1)
- -Shrimp (+\$2), Salmon (+\$2)

California Roll (No Substitution) - 4pcs

Crispy Mandu (Gyoza) – 2 pcs

Served with Miso Soup, Salad, and Rice