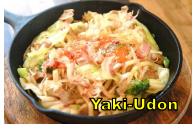

# **KRAVE SPECIALS**

**YAKI SOBA** \$10.99

Egg noodles & vegetables stir-fried in our special sauce with your choice of protein Chicken/beef/pork. Shrimp (+\$1.00)

YAKI UDON S10.99

Japanese stir-fry dish consisting of thick, smooth, white udon noodles mixed with a soy based special Sauce. Topped with Katsuobushi (dried, Fermented, and smoked bonito fish flakes)