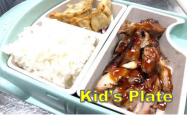

### SPICY STIR-FRIED PORK

With Rice and Salad

KID'S PLATE (Ages 10 & Under) \$8.99

Choice of One Protein

-Chicken, Beef, or Chicken Katsu Rice and Crispy Mandu 2pcs

Fountain Drink or Kids Organic Juice