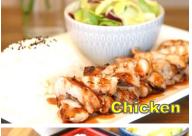

# TERIYAKI PLATES

### **SELECT PROTEIN**

| Chicken Thigh           | \$11.99 |
|-------------------------|---------|
| Chicken Breast (White)  | \$11.99 |
| Katsu (Chicken or Pork) | \$12.99 |
| Beef (Thin Sliced)      | \$13.99 |
| Pork                    | \$12.99 |
| Salmon                  | \$14.99 |
| Shrimp (Skewered)       | \$14.99 |
| Tofu                    | \$11.99 |
| Extra Protein           | \$3.50  |