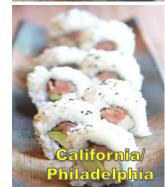

#### PHILADELPHIA ROLL

\$10.99

Filled with smoked salmon, cream cheese, and avocado