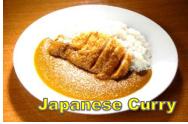

### JAPANESE CURRY

\$9.99-13.99

Thick curry with a stew-like consistency with a delicious mix of sweet, savory, and umami flavors served over rice.