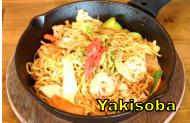

# **KRAVE SPECIALS**

**YAKI SOBA** \$10.99

Egg noodles & vegetables stir-fried in our special sauce with your choice of protein Chicken/beef/pork. Shrimp (+\$1.00)

YAKI UDON S10.99

Japanese stir-fry dish consisting of thick, smooth, white udon noodles mixed with a soy based special Sauce. Topped with Katsuobushi (dried, Fermented, and smoked bonito fish flakes)