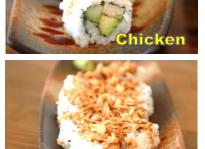

### TERIYAKI CHICKEN ROLL

\$9.99

Filled with chicken teriyaki, avocado, and cucumber topped with teriyaki sauce