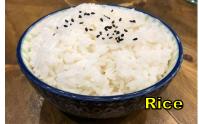

## SELECT RICE

White Brown Fried (+\$1.00)

### **SIDES**

| Crispy Mandu (Gyoza)           | Rice       | \$1.99<br>\$2.99 |
|--------------------------------|------------|------------------|
| 6 pcs / 10 pcs \$6.99 / \$9.50 | Fried Rice | \$2.99           |
| Shrimp Tempura 4 pcs \$7.50    | Miso Soup  | \$2.50           |