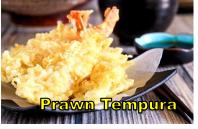

### TEMPURA UDON

\$11.99

Shrimp tempura served over Udon soup

# **KRAVE SIDES**

Tempura Udon