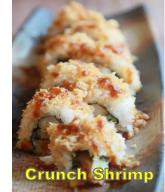

### CRUNCH SHRIMP ROLL

\$10.99

Filled with tempura shrimp and cucumber topped with crunchy flakes