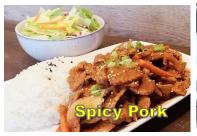

### SPICY STIR-FRIED PORK

With Rice and Salad

KID'S PLATE (Ages 10 & Under) \$8.99

Choice of One Protein

-Chicken, Beef, or Chicken Katsu Rice and Crispy Mandu 2pcs

Fountain Drink or Kids Organic Juice