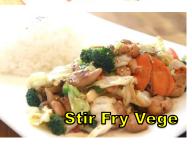

#### STIR-FRY VEGETABLE

\$10.99

Packed with vegetables (mushroom, green pepper, carrot, onion, broccoli, cabbage, green onion) and choice of protein. Sautéed with house teriyaki sauce and served with rice.