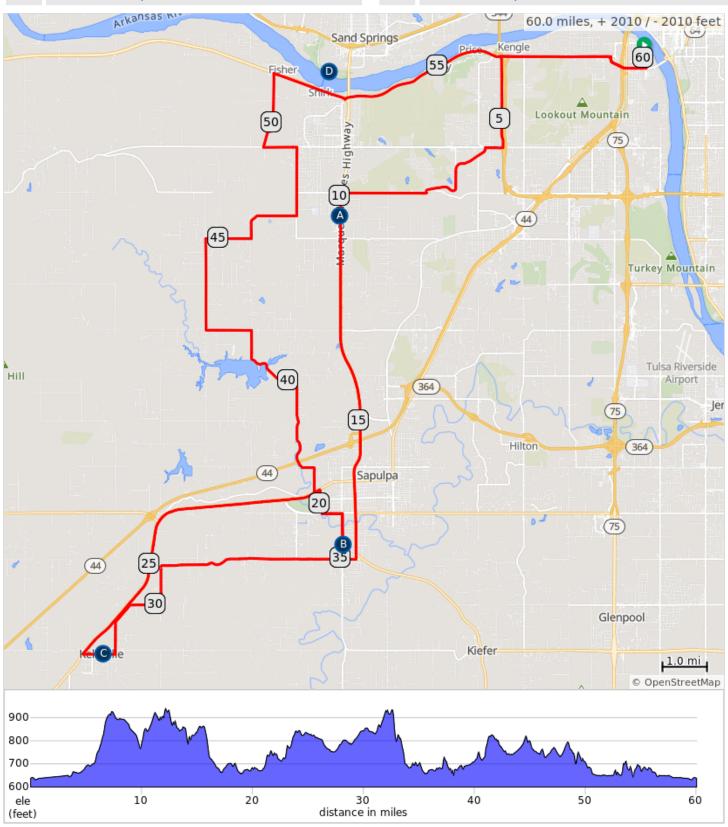

## 2024 TdT, 60 mile route

- A. Rest stop/Parada de descanso #1 8:20-9:30am
- B. Rest stop/Parada de descanso #2 8:45am-2:05pm
- C. Rest stop/Parada de descanso #3 9am noon
- D. Rest stop/Parada de descanso #5 8:30am-3:15pm

## 2024 TdT, 60 mile route

| Dist | Туре | Note                                  | Next |
|------|------|---------------------------------------|------|
| 0.0  | •    | Start of route                        | 0.2  |
| 0.2  |      | Right onto W 23rd<br>St               | 0.9  |
| 1.2  |      | Left onto 21st<br>Street.             | 2.4  |
| 3.6  |      | Left onto 57th West Avenue.           | 2.0  |
| 5.6  |      | Right on 41st Street.                 | 0.4  |
| 6.0  |      | Left on 65th West Avenue.             | 0.2  |
| 6.2  |      | Continue straight onto Skyline Drive. | 1.8  |
| 8.0  |      | Right onto 51st<br>Street.            | 1.9  |
| 9.9  |      | Left onto Highway 97.                 | 8.2  |
| 18.1 |      | Right onto Teel Road.                 | 0.3  |
| 18.4 |      | Right onto Hickory<br>Street.         | 1.0  |
| 19.4 |      | Left onto Taft<br>Avenue.             | 0.4  |
| 19.8 |      | Right onto Hawthorne Street.          | 0.5  |
| 20.3 |      | Left onto Route 66.                   | 7.2  |
| 27.5 |      | Left onto Buffalo<br>Avenue.          | 0.7  |
| 28.2 |      | Left onto Maple<br>Drive.             | 1.2  |
| 29.4 |      | Right onto 141st<br>Street.           | 0.7  |
| 30.1 |      | Left onto 177th<br>West Avenue.       | 0.8  |
| 30.9 |      | Right onto Teel<br>Road.              | 4.1  |
| 35.0 |      | Left onto Hickory<br>Street.          | 1.0  |
| 36.0 |      | Left onto Taft<br>Avenue.             | 0.4  |
| 36.5 |      | Right onto Hawthorne Street.          | 0.5  |
| 37.0 |      | Left onto Route 66.                   | 0.1  |

| 37 0 m  | ب ممان | 12/0/  | 1206 | foot |
|---------|--------|--------|------|------|
| .57 U M | 1126 + | 1/48/- | ızun | 1661 |

| Dist | Туре | Note                                                                       | Next |
|------|------|----------------------------------------------------------------------------|------|
| 37.1 |      | Right onto Sahoma<br>Lake Road.                                            | 0.6  |
| 37.7 |      | Slight left onto Line Street.                                              | 0.3  |
| 37.9 |      | Right onto Sahoma<br>Lake Road.                                            | 3.1  |
| 41.1 |      | Continue right onto 145th West Avenue.                                     | 0.6  |
| 41.7 |      | Left onto W 81st St<br>S                                                   | 1.0  |
| 42.7 |      | Right onto S 161st<br>W Ave                                                | 2.0  |
| 44.7 |      | Right onto W 61st<br>St                                                    | 1.0  |
| 45.7 |      | Left onto S 145th W<br>Ave                                                 | 0.4  |
| 46.1 |      | Slight right onto W<br>56th St                                             | 1.0  |
| 47.1 |      | Left onto S 129th<br>Ave W                                                 | 1.5  |
| 48.6 |      | Left onto W 41st St/<br>Country Club Rd                                    | 0.7  |
| 49.4 |      | Right at the 1st cross street onto S 137th W Ave                           | 1.7  |
| 51.1 |      | Right onto OK-51 E                                                         | 0.6  |
| 51.7 |      | Continue straight to stay on OK-51 E                                       | 1.1  |
| 52.8 |      | Left onto S 113th W<br>Ave/Old Sapulpa Rd/<br>S Sapulpa Sand<br>Springs Rd | 0.3  |
| 53.0 |      | Continue onto Avery Dr/River Rd                                            | 3.3  |
| 56.3 |      | Continue onto W<br>21st St S                                               | 2.5  |
| 58.8 |      | Right onto W 23rd<br>St                                                    | 0.9  |
| 59.8 |      | Left onto S Jackson<br>Ave                                                 | 0.3  |
| 60.0 |      | End of route                                                               | 0.0  |