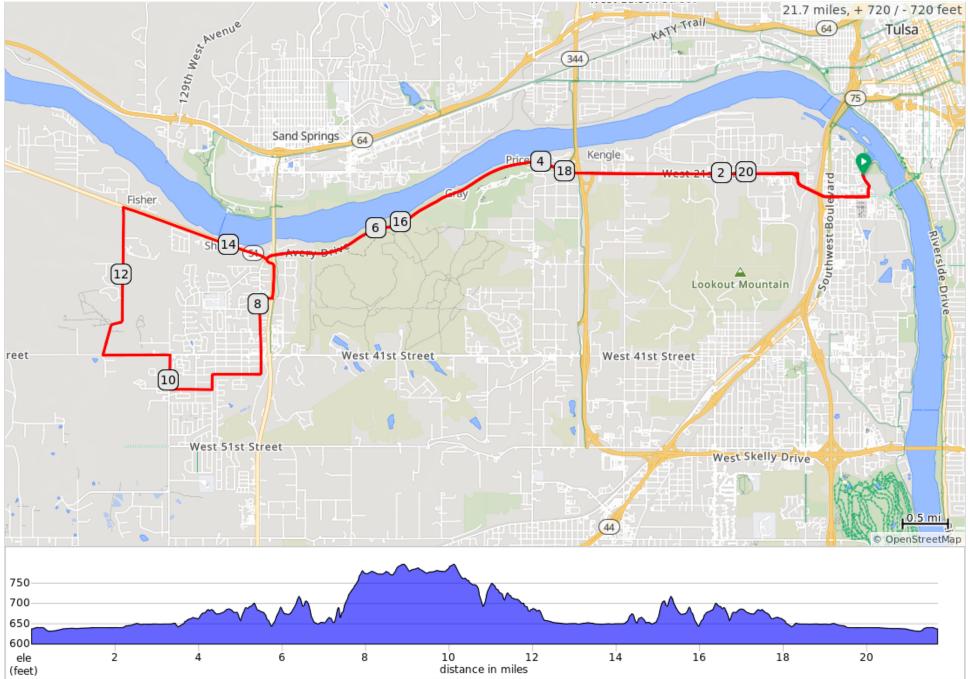

## 2024 TdT, 21.5-mile route

## 2024 TdT, 21.5-mile route

| Dist | Туре     | Note                                                                             | Next |
|------|----------|----------------------------------------------------------------------------------|------|
| 0.0  | <b>Q</b> | Start of route                                                                   | 0.3  |
| 0.3  |          | Right onto W 23rd<br>St                                                          | 0.9  |
| 1.1  |          | Left onto W 21st St<br>S                                                         | 2.6  |
| 3.7  |          | Continue onto Avery<br>Dr                                                        | 3.3  |
| 7.0  |          | Continue onto S<br>113th W Ave/Old<br>Sapulpa Rd/S<br>Sapulpa Sand<br>Springs Rd | 0.3  |
| 7.3  |          | Left onto W 113th<br>Ave/S Darlington<br>Ave                                     | 0.1  |
| 7.4  |          | Right onto OK-97 S/<br>W 113th Ave                                               | 0.4  |
| 7.8  |          | Right at the 1st<br>cross street onto<br>East 34th St S                          | 0.1  |
| 7.9  |          | Left onto S 113th W<br>Ave/Old Sapulpa Rd/<br>S Sapulpa Sand<br>Springs Rd       | 0.8  |
| 8.7  |          | S 113th W Ave<br>turns right and<br>becomes W 44th St                            | 0.5  |
| 9.3  |          | Left onto S Spruce<br>Dr                                                         | 0.2  |
| 9.4  |          | Right onto W 46th<br>St S                                                        | 0.5  |
| 9.9  |          | Right onto S 129th<br>W Ave                                                      | 0.4  |
| 10.3 |          | Left onto W 41st St/<br>Country Club Rd                                          | 0.7  |
| 11.0 |          | Right onto S 137th<br>W Ave                                                      | 1.7  |
| 12.7 |          | Right onto OK-51 E                                                               | 0.6  |
| 13.3 |          | Continue straight to stay on OK-51 E                                             | 1.1  |
| 14.4 |          | Left onto S 113th W<br>Ave/Old Sapulpa Rd/<br>S Sapulpa Sand<br>Springs Rd       | 0.3  |

| Dist | Туре | Note                               | Next |
|------|------|------------------------------------|------|
| 14.7 |      | Continue onto Avery<br>Dr/River Rd | 3.3  |
| 18.0 |      | Continue onto W<br>21st St S       | 2.5  |
| 20.5 |      | Right onto W 23rd<br>St            | 0.9  |
| 21.4 |      | Left onto S Jackson<br>Ave         | 0.3  |
| 21.7 |      | End of route                       | 0.0  |