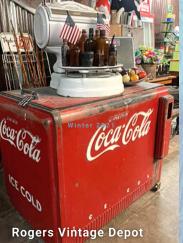

## **ROGERS VINTAGE DEPOT**

Known for impressive collection of metal toys, vintage signs & old farm accessories.