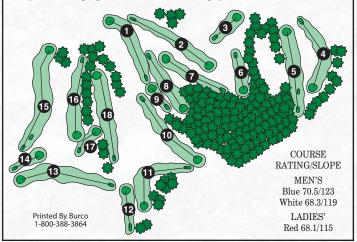

ter hazards.

## COURSE RULES

- · Metal spikes, hiking boots and shoes with heavy tread are prohibited.
- Repair all ball marks, replace divots and rake sand bunkers.
- · Players must have their own bag and clubs. Rental sets are available at pro shop.
- · No more than two riders per golf car.
- · Golf cars must remain on the paths within 30 yards of tees, greens and on all par 3's.
- · Golf cars must remain on golf course property.
- No outside food, beverages or personal coolers allowed on the golf course.
- Expected pace of play is 4 hours and 15 minutes. Please keep up with the group ahead of you. Course marshals have full discretion to help accommodate the pace of play.
- Allow faster groups through at the first opportunity.
- Any shot striking highline wire on #2 must be replayed.