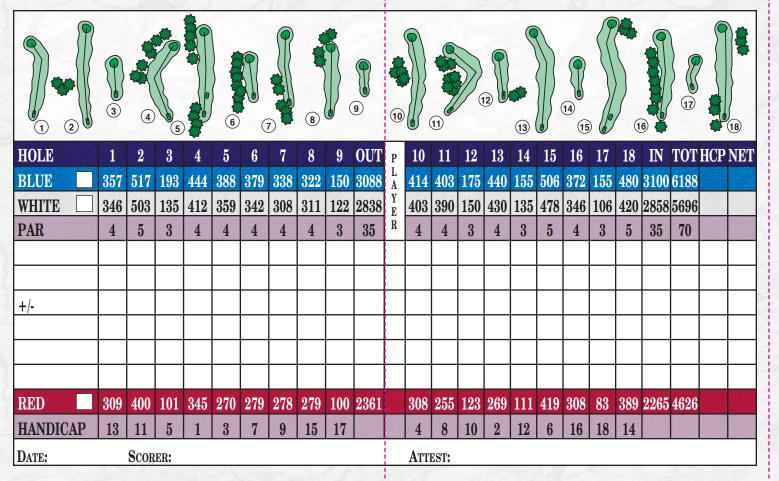

## USGA RULES GOVERN ALL PLAY UNLESS MODIFIED BY LOCAL RULES

- Out of bounds is defined by white stakes, parking lot, driving range and all roads.
- Yellow stakes or vellow lines define water hazards.
- · Red stakes or red lines define lateral water hazards.

## COURSE RULES

- · Metal spikes, hiking boots and shoes with heavy tread are prohibited.
- Repair all ball marks, replace divots and rake sand bunkers.
- · Players must have their own bag and clubs. Rental sets are available at pro shop.
- · No more than two riders per golf car.
- · Golf cars must remain on the paths within 30 yards of tees, greens and on all par 3's.
- · Golf cars must remain on golf course property.
- No outside food, beverages or personal coolers allowed on the golf course.
- Expected pace of play is 4 hours and 15 minutes. Please keep up with the group ahead of you. Course marshals have full discretion to help accommodate the pace of play.
- Allow faster groups through at the first opportunity.
- Any shot striking highline wire on #2 must be replayed.