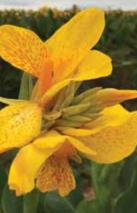

Yellow King Humbert This unique and vintage variety has bicolor blooms of buttery yellow splashed with orange. A gardening favorite for over 125 years.

unexpected ways. No two plants are alike \$12.00 each