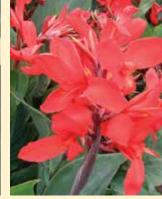

### Growing Information

**Blooms:** Cannas are the best at providing bold of the rhizome horizontally with the eyes up. And no color throughout the summer. They are top notch worries if you cannot determine if the eyes are up or for creating magnificent curb appeal even on down as the cannas will find their way to the heat at the hottest summer days. Cannas bloom in large the soil's surface. Only cover the rhizome with one or clusters. As blooms wither, new buds are already forming within the stalk. This allows the plants to be in continuous bloom from July until frost. Cannas bloom in colors of red, yellow, pink and orange.

Foliage: Cannas make a big statement with their lush, tropical foliage. Foliage color varies from several hues of green to shades of purple, red, bronze and chocolate. To add even more intrigue we offer three varieties with variegated foliage. Some of our giant cannas produce extremely large, a deep soaking several times each week. Cannas wide banana-like leaves, creating dramatic vertical are tropical and love plenty of heat and water. interest in your flowerbeds.