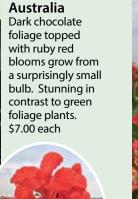

# Dwarf Canna Varieties ... These varieties reach an average height of 3 to 4 feet tall

to the garden! Orange blooms contrast against bronze foliage in dramatic combination.

elvety red blooms are unlike any other canna. Limited vailability means it will sell out early. \$12.00 each

**Tropical Sunrise** with their ruffled edges. Look soft pink create a tropical vibe in the garden. Contrasts beautifully with orange and pink cannas. \$7.00 each

**Red Futurity** Blushing apricot blooms with Chocolate foliage and crimson blooms create a fantastic contrast to green foliage plants planted individually and and shrubs. Stays petite and is self-cleaning! \$7.00 each