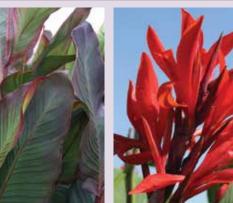

xpected ways. No two plants are alike \$12.00 each



This popular and well-known blooms and lush, tropical green

# Tall Canna Varieties These varieties reach an average height of 5 to 6 feet tall



Bright red blooms blaze above green foliage. Red Dazzler is statuesque planted in a grouping or along a fence. \$5.00 each

Grande – New for 2019!

thick rhizomes. \$9.00 each

Fropical, wavy foliage resembles a

banana plant. Upright blooms of

reddish orange are a bonus to the

huge foliage. Produces gorgeous,



Pretoria Purplish-red stems reach up from the wildly marked stripy foliage giving way to massive orange blooms. Also known as Bengal Tiger. \$12.00 each

Humbert Tomato-red blooms and glossy bronze foliage add depth when planted amid green leafed shrubs and perennials \$7.00 each



Robert Kemp Feathery, upright red

garden with late season blooms. Bronze blooms and a mass of trimmed foliage explodes in the evening green foliage create a sun. Giant height of six feet or more.

Produces massive rhizomes. \$7.00 each playground. \$5.00 each

Burning Ember Carol's Yellow Dawn Pink - NEW Durban Firebird King City Gold Maudie Malcolm President **Red Futurity** Scarlet Wave Tangelo Tropical Sunris Wyoming Yellow Futurity Medium Varieties 4 Australia City of Portland Cleopatra Crimson Beauty Golden Lucifer **Richard Wallace** 

Yellow King Humbert Tall Varieties up to 6' Orange Beauty Pretoria Red Dazzler **Red King Humbert** Giant Varieties 6' Plus

Grande - NEW Musifolia

Robert Kemp **Collections & Mixture** Horn Special Mix Horn Dwarf Mix Hummingbird Collection - N

Sa