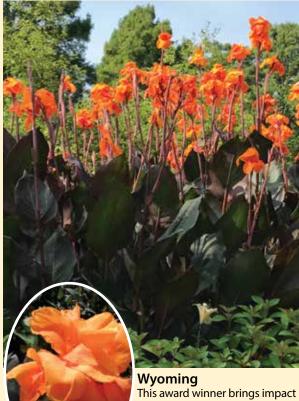

# Dwarf Canna Varieties ... These varieties reach an average height of 3 to 4 feet tall

to the garden! Orange blooms contrast against bronze foliage in dramatic combination.

elvety red blooms are unlike any other canna. Limited vailability means it will sell out early. \$12.00 each