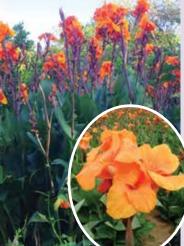

ichard Wallace** Tropical iris-like lemon drop yellow blooms mixed with the perfect hint of green apple foliage. \$5.00 each

Yellow King Humbert This unique and vintage variety has bicolor blooms of buttery yellow splashed with orange. A gardening favorite for over 125 years.



unexpected ways. No two plants are alike \$12.00 each



This popular and well-known blooms and lush, tropical green

# Tall Canna Varieties These varieties reach an average height of 5 to 6 feet tall



Bright red blooms blaze above green foliage. Red Dazzler is statuesque planted in a grouping or along a fence. \$5.00 each

Grande – New for 2019!

thick rhizomes. \$9.00 each

Fropical, wavy foliage resembles a

banana plant. Upright blooms of

reddish orange are a bonus to the

huge foliage. Produces gorgeous,



Pretoria Purplish-red stems reach up from the wildly marked stripy foliage giving way to massive orange blooms. Also known as Bengal Tiger. \$12.00 each

Humbert Tomato-red blooms and glossy bronze foliage add depth when planted amid green leafed shrubs and perennials \$7.00 each



Robert Kemp Feathery, upright red

garden with late season blooms. Bronze blooms and a mass of trimmed foliage explodes in the evening green foliage create a sun. Giant height of six feet or more.

Produces massive rhizomes. \$7.00 each playground. \$5.00 each

Burning Ember Carol's Yellow Dawn Pink - NEW Durban Firebird King City Gold Maudie Malcolm President **Red Futurity** Scarlet Wave Tangelo Tropical Sunris Wyoming Yellow Futurity Medium Varieties 4 Australia City of Portland Cleopatra Crimson Beauty Go