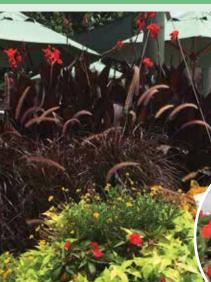

Foliage: Cannas make a big statement with their lush, tropical foliage. Foliage color varies from several hues of green to shades of purple, red, bronze and chocolate. To add even more intrigue we offer three varieties with variegated foliage. Some of our giant cannas produce extremely large, a deep soaking several times each week. Cannas wide banana-like leaves, creating dramatic vertical are tropical and love plenty of heat and water. interest in your flowerbeds.