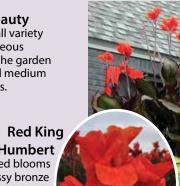

Crimson Beauty Red and pink fused together for a fabulous shade of red, complemented by shiny green leaves. \$4.00 each

**Richard Wallace** Tropical iris-like lemon drop yellow blooms mixed with the perfect hint of green apple foliage. \$5.00 each

Humbert Tomato-red blooms and glossy bronze foliage add depth when planted amid green leafed shrubs and perennials \$7.00 each

Robert Kemp Feathery, upright red

garden with late season blooms. Bronze blooms and a mass of trimmed foliage explodes in the evening green foliage create a sun. Giant height of six feet or more.