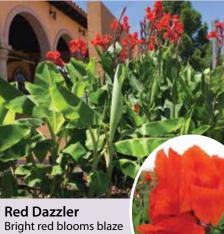

# Tall Canna Varieties These varieties reach an average height of 5 to 6 feet tall

Bright red blooms blaze above green foliage. Red Dazzler is statuesque planted in a grouping or along a fence. \$5.00 each