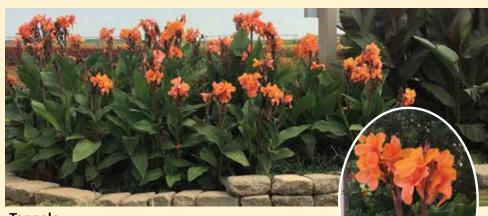

# Giant Canna Varieties These varieties reach an average height of 6 to 8 feet tall!

Musifolia

Dramatic foliage towers above the

Golden Lucifer Golden blooms dazzle both at a distance and up close with red speckles that dance across the petals. \$5.00 each

# Tall Canna Varieties These varieties reach an average height of 5 to 6 feet tall

Bright red blooms blaze above green foliage. Red Dazzler is statuesque planted in a grouping or along a fence. \$5.00 each