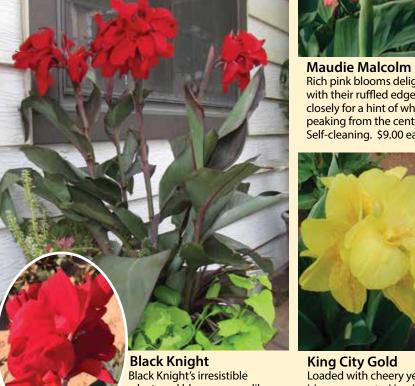

Dawn Pink New for 2019! President t's back for the first time in seven years! Flamingo pink shortest dwarf varieties. Very able variety. \$7.00 each limited supply. \$12.00 each

Rich pink blooms delight

closely for a hint of white

peaking from the center.

Self-cleaning. \$9.00 each

petals. \$4.00 each

Our most popular variety! Massive blooms cause quite a pastel yellow and lemon blooms contrast with the dark stir, causing neighbors to stop brushed with a few salmon chocolate foliage. One of our and inquire about this unbeat-speckles all on one bloom.

\$4.00 each

King City Gold Loaded with cheery yellow Scarlet Wave Huge, cherry red blooms blooms accented by dark adored by gardeners and green foliage. Look closely hummingbirds alike! Especially \$5.00 each for soft red dotting across the showy planted in front of Richard Wallace. \$7.00 each