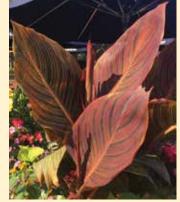

Foliage: Cannas make a big statement with their lush, tropical foliage. Foliage color varies from several hues of green to shades of purple, red, bronze and chocolate. To add even more intrigue we offer three varieties with variegated foliage. Some of our giant cannas produce extremely large, a deep soaking several times each week. Cannas wide banana-like leaves, creating dramatic vertical are tropical and love plenty of heat and water. interest in your flowerbeds.