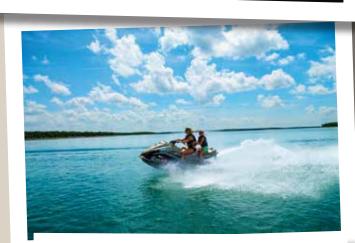

Lake Murray is an outdoor adventure-seeker's dream. With more than 12,000 acres of forested rolling hills, the park features an 18 hole golf course, ATV trails, horseback riding and more. The landmark Tucker Tower sits high above the bluff overlooking the spring-fed aqua waters of the lake. Large pavilions scattered throughout the park provide a shady gathering spot for reunions or large groups to relax, enjoy conversation and a meal cooked on the grill.

#### ACTIVITIES/ATTRACTIONS

- 5.728 ACRE LAKE
- 12.496 PARK ACRES
- 18 HOLE GOLF COURSE/PAR 72
- PRO SHOP/ON-SITE PGA PRO
- FISHING/BOATING/WATERSPORTS
- TUCKER TOWER HISTORICAL MUSEUM
- LAKE MURRAY NATURE CENTER NATURE PROGRAMS/NATURALIST
- PAVED ACCESSIBLE MULTI-USE TRAIL
- GUIDED TRAIL RIDES & STABLE **HAYRIDES**
- WATER SPORTS & MINIATURE GOLF LAKE CRUISES/WATERCRAFT RENTALS
- SWIMMING POOL & SPLASH PAD
- TENNIS & BASKETBALL COURT
- ATV/MOTORCYCLE TRAILS
- MARINA/BOAT RENTALS
- HISTORIC STRUCTURES BUILT BY THE CIVILIAN CONSERVATION CORPS IN THE 1930'S