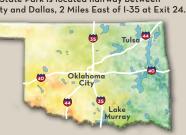

Lake Murray State Park is located halfway between Oklahoma City and Dallas, 2 Miles East of I-35 at Exit 24.

Sales@TravelOK.com