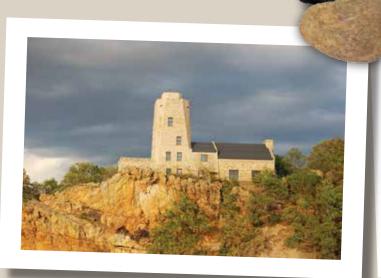

Lake Murray is an outdoor adventure-seeker's dream. With more than 12,000 acres of forested rolling hills, the park features an 18 hole golf course, ATV trails, horseback riding and more. The landmark Tucker Tower sits high above the bluff overlooking the spring-fed aqua waters of the lake. Large pavilions scattered throughout the park provide a shady gathering spot for reunions or large groups to relax, enjoy conversation and a meal cooked on the grill.

#### ACTIVITIES/ATTRACTIONS

- 5.728 ACRE LAKE
- 12.496 PARK ACRES
- 18 HOLE GOLF COURSE/PAR 72
- PRO SHOP/ON-SITE PGA PRO
- FISHING/BOATING/WATERSPORTS
- TUCKER TOWER HISTORICAL MUSEUM
- LAKE MURRAY NATURE CENTER NATURE PROGRAMS/NATURALIST
- PAVED ACCESSIBLE MULTI-USE TRAIL
- GUIDED TRAIL RIDES & STABLE **HAYRIDES**
- WATER SPORTS & MINIATURE GOLF LAKE CRUISES/WATERCRAFT RENTALS
- SWIMMING POOL & SPLASH PAD
- TENNIS & BASKETBALL COURT
- ATV/MOTORCYCLE TRAILS
- MARINA/BOAT RENTALS
- HISTORIC STRUCTURES BUILT BY THE CIVILIAN CONSERVATION CORPS IN THE 1930'S