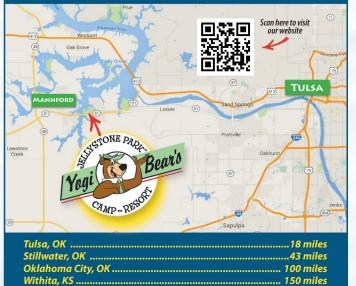

# How FAR ARE WE?

Yogi Bear's Jellystone Park • P.O. Box 1650 • Mannford, OK 74044 • 918-865-2845 www.keystonelakejp.com • INFO@KeystoneLakeJP.com

269 miles

296 miles

Dallas, TX

Little Rock, AR

YOGI BEAR and all related characters and elements <sup>©</sup> & <sup>™</sup> Hanna-Barbera. (s16)