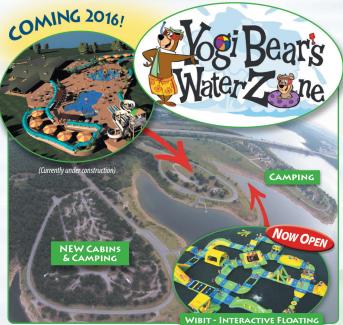

## YOGI BEAR'S JELLYSTONE PARK™ **CAMP-RESORT AT KEYSTONE LAKE** IN MANNFORD, OKLAHOMA...

Vercome

*is a great place for your family to enjoy boating, fishing and other water* related activities while you and your family make wonderful camping memories that last a lifetime. The park is situated on the banks of the 25,000 acre man made Keystone Lake, which encompasses 200+ acres of open and wooded land. Keystone lake also offers 330 miles of shoreline. The park offers shaded, sunny and lake-front sites for all types of *camping, from Big Rig RV's to pop-up campers and tents. Spend your* day with Yogi Bear<sup>™</sup> and his friends while participating in the hourly Planned Activities. You can also play on the interactive floating water playground (Wibit) and use the kayaks and paddle boards, or, just sit back and relax while catching some rays on the sand beach shoreline. *Come and enjoy scenic Keystone Lake in the heart of Oklahoma's Green* Country, located just 20 minutes west of Tulsa.