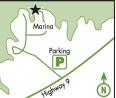

#### DIRECTIONS

I-35 South to Norman, OK to East Highway 9, to Lake Thunderbird. State Park's Clear Bay area. Follow the signs to the Calypso Cove Marina. Shuttle buses will run from the beach, the boat ramp, and designated parking area to the marina.

## Shuttle Starts

Parking is allowed only in designated parking areas.

5:00 pm Last Shuttle

NAME

Copy

Customer

Shuttle

Times

5:00 am

**Boat Ramps:** 

Clear Bay, Fisherman's Point, Little Axe & Hog Creek