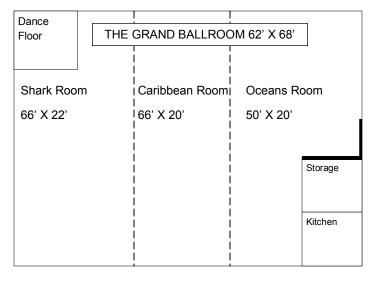

## Meeting Facilities and The Grand Ballroom

Grand Ballroom- Over 4,500 sq feet, occupancy of 250 guests, equipped with dance floor, accent lighting, LCD display projector and screen, DJ equipment available upon request, and catering kitchen. The Grand Ballroom has the ability to become three separate smaller spaces (see floor plan.) Holiday Inn Express & Suites in Jenks lets you have the freedom to choose your own caterer and bar service.

Meeting Room/Bamboo Shark Room (15' X 23') 345 sq feet—The perfect setting for your next office meeting, occupancy of 25, equipped with white board, and all your AV equipment needs upon request.

# Board Room/Bamboo Shark Room 15' X 23'

| Room Name                    | Square Feet | Classroom | Conference | Reception | Banquet | U-Shape | Theater |
|------------------------------|-------------|-----------|------------|-----------|---------|---------|---------|
| Grand Ballroom               | 4092        | 200       | 150        | 270       | 250     | 125     | 300     |
| Shark Room                   | 1472        | 75        | 50         | 100       | 90      | 32      | 120     |
| Caribbean Room               | 1320        | 85        | 60         | 100       | 90      | 32      | 90      |
| Oceans Room                  | 1000        | 45        | 40         | 80        | 70      | 24      | 70      |
| Board Room/Bamboo Shark Room | 345         | 18        | 18         |           | -       | 12      | 20      |
| Board Room/Banboo Shark Room | 540         | 10        | 10         |           | _       | 12      | 20      |