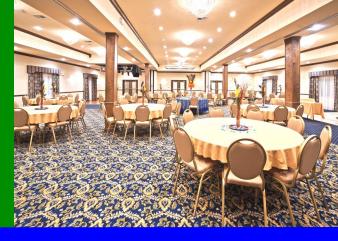

## Meeting Facilities and The Grand Ballroom

Grand Ballroom- Over 4,500 sq feet, occupancy of 250 guests, equipped with dance floor, accent lighting, LCD display projector and screen, DJ equipment available upon request, and catering kitchen. The Grand Ballroom has the ability to become three separate smaller spaces (see floor plan.) Holiday Inn Express & Suites in Jenks lets you have the freedom to choose your own caterer and bar service.