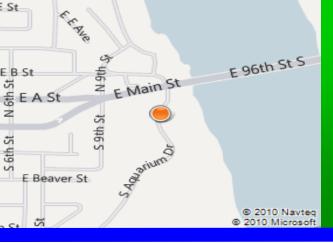

# Holiday Inn Express & Suites

150 Aquarium Drive Jenks, Ok 74037 Phone: (918) 296-7300 Fax: (918) 296-7301 www.hiexpress.com

# **Directions from TUL Inl. Airport**

1. Take Airport Dr. and turn onto Virgin St. 2. Merge onto Highway 11 East toward Joplin/Tulsa 3. Merge onto 1-244 East toward Joplin 4. Merge onto 169 South Via Exit 13B drive 10 miles 5. 169 Turns into Creek Turnpike Toll Road at Memorial Drive—Drive on Toll for 4 miles 6. Exit toll road onto Riverside Drive exit 7. Take a right onto Riverside drive North. 8. Turn left to cross the river at 96th St South 9. Across the river, take immediate right and towards RiverWalk Crossing, then take another immediate right to go beneath the bridge onto Aquarium Drive. 10. Follow Aquarium drive to loop under the bridge to the hotel on your left.

## Location

Located directly on the West bank of the Arkansas River in close proximity to neighboring cities: Tulsa (.25 mi), Bixby(6.8 mi), Glenpool (5 mi), Sapulpa (6 mi), and Sand Springs(18mi.)