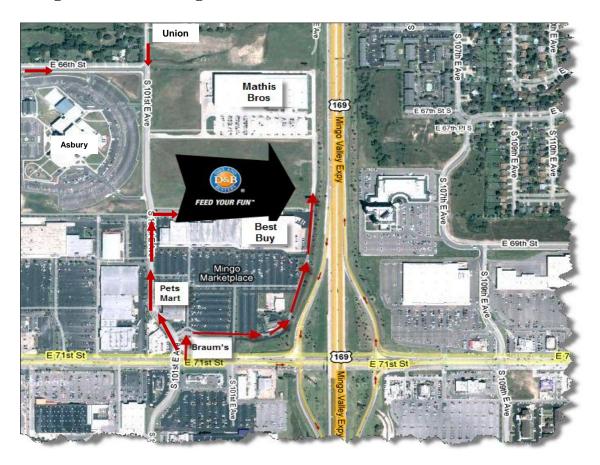

## Dave & Buster's

6812 S. 105th E. Ave. Tulsa, OK 74133 (918) 449-3100

Exit Highway 169 on 71<sup>st</sup> Street and turn West. D&B is located on the West side of 169.

Located behind Best Buy and in front of Mathis Brother's Furniture.

At the traffic light at S.  $101^{st}$  E. Ave. and  $71^{st}$  St., immediately turn North towards Braum's, and follow the curve around Best Buy or go straight down  $101^{st}$  Street and turn behind Aloft.

## **Alternate routes include:**

66<sup>th</sup> Street in front of Asbury Church between 61<sup>st</sup> and 71<sup>st</sup> street on Mingo Road or coming from Union 6<sup>th</sup> Grade Center down 101<sup>st</sup> E Ave.