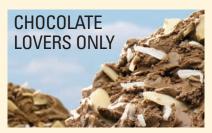

**Cookie Classic\*** Vanilla with Your Choice of Homemade Cookie

\* May not be available at all stores.

**Almond Joy**<sup>®</sup> Double Dark Chocolate with Almonds & Coconut

**Rocky Road** Chocolate Swiss with Chocolate Chips, Marshmallows & Walnuts

Willy Wonka Double Dark Chocolate with Chocolate Chips & Fudge

**Peanut Butter Crunch** Chocolate Swiss with Reese's® Peanut Butter Cup & Nestle® Crunch

**S'More** Chocolate Swiss with Chocolate Chips, Marshmallows & Graham Crackers