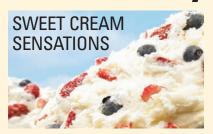

# Tasty Creations<sup>™</sup> Menu

Red, White & Blue Sweet Cream with Strawberries & Blueberries

**Strawberries 'N' Cream** Sweet Cream with Two Scoops of Strawberries

**Rainbow-nanza** Sweet Cream with M&M's® & Assorted Sprinkles