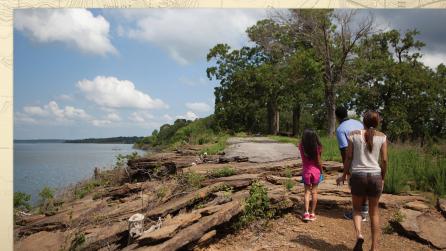

Open space. Room to roam. The park features a winding, two-mile paved trail through forests of trees for walking, jogging or bicycling. Sequoyah State Park offers 2,200 acres of wooded landscape featuring majestic pines and native tree and plant species.

Discover the history of the park with educational information, nature programs and animal habitats on display inside Three Forks Nature Center. Lakeside fairways and lush greens are featured on the 9-hole Sequoyah Golf Course. Experience real horsepower at Sequoyah Riding Stables. Guided trail rides, hayrides and children's programs are available for family adventures. Or head to the cool oasis of Fort Gibson Lake and enjoy 225 miles of shoreline with excellent fishing and water sport opportunities. A full-service marina is available in the park. TATE